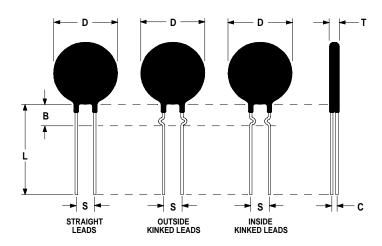

## **Ordering Different Lead Types:**

| Inside Kinked Leads  | Use <b>-A</b> after Ametherm's part # |
|----------------------|---------------------------------------|
| Outside Kinked Leads | Use <b>-B</b> after Ametherm's part # |

For example: to order an inside kinked lead use part number <u>SL12 10004-A</u>

## **Mechanical Specifications:**

| D             | $12.0 \pm 0.5 \text{ mm}$  |
|---------------|----------------------------|
| T             | 7.0 mm Max                 |
| Lead Diameter | $0.8 \pm 0.1 \text{ mm}$   |
| S             | $7.8 \pm 2.0 \text{ mm}$   |
| L             | $38.0 \pm 9.0 \text{ mm}$  |
| Inside Kink   | See Dimension              |
| Dimension     | B Below                    |
| В             | $6.35 \pm 0.60 \text{ mm}$ |
| С             | $2.82 \pm 0.5 \text{ mm}$  |
|               |                            |